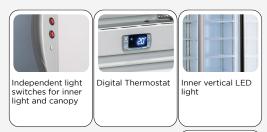

### **GENERAL FEATURES**

| 800 Lt. Upright drink cooler                       | • |
|----------------------------------------------------|---|
| White coated steel for internal and external side  | • |
| Ventilated Cooling                                 | • |
| Automatic compressor cycle defrost                 | • |
| Foaming Agent Cyclopentane (45mm per side)         | • |
| Digital Thermostat                                 | • |
| Self Closing Door                                  | • |
| Removable Gasket                                   | • |
| Adjustable shelves: 8 Pcs                          | • |
| Independent switches for internal light and canopy | • |
| Toughened safety tempered glass                    | • |
| Lock fitted as standard                            | • |
| Inner vertical LED light / LED for canopy          | • |
| N.4 Wheels for easy positioning                    | • |
| Energy efficiency class: D                         | • |