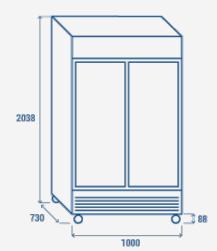

## **TECHNICAL SPECIFICATIONS**

| Capacity                         | 800 L          |
|----------------------------------|----------------|
| Temperature                      | K2 (-1°C~+6°C) |
| Consumption                      | 3.087 kWh/24h  |
| Rated Power                      | 561 W          |
| Noise level                      | 60 dB(A)       |
| Net Weight                       | 134 Kg         |
| Gross Weight                     | 152 Kg         |
| External Dimensions (WxDxH mm)   | 1000x730x2038  |
| Internal Dimensions (WxDxH mm)   | 870x530x1525   |
| Packaging dimensions (WxDxH mm)  | 1060x770x2136  |
| Loading quantities 20'/40'/40'HQ | 15/33/33       |

# **PRODUCT DIMENSIONS**