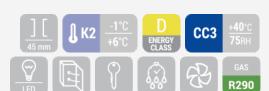

### **GENERAL FEATURES**

| 800 Lt. Upright drink cooler                       | • |
|----------------------------------------------------|---|
| White coated steel for internal and external side  | • |
| Ventilated Cooling                                 | • |
| Automatic compressor cycle defrost                 | • |
| Foaming Agent Cyclopentane (45mm per side)         | • |
| Digital Thermostat                                 | • |
| Self Closing Door                                  | • |
| Removable Gasket                                   | • |
| Adjustable shelves: 8 Pcs                          | • |
| Independent switches for internal light and canopy | • |
| Toughened safety tempered glass                    | • |
| Lock fitted as standard                            | • |
| Inner vertical LED light / LED for canopy          | • |
| N.4 Wheels for easy positioning                    | • |
| Energy efficiency class: D                         | • |

## **TECHNICAL SPECIFICATIONS**

| Capacity                         | 800 L          |
|----------------------------------|----------------|
| Temperature                      | K2 (-1°C~+6°C) |
| Consumption                      | 3.087 kWh/24h  |
| Rated Power                      | 561 W          |
| Noise level                      | 60 dB(A)       |
| Net Weight                       | 134 Kg         |
| Gross Weight                     | 152 Kg         |
| External Dimensions (WxDxH mm)   | 1000x730x2038  |
| Internal Dimensions (WxDxH mm)   | 870x530x1525   |
| Packaging dimensions (WxDxH mm)  | 1060x770x2136  |
| Loading quantities 20'/40'/40'HQ | 15/33/33       |