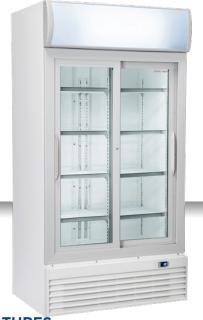

# **DRINKS | Drink Cabinets**

DRINK COOLER ▶ DC LINE ▶ SLIDING DOORS

DC 800S

### **GENERAL FEATURES**

| 800 Lt. Upright drink cooler                       | • |
|----------------------------------------------------|---|
| White coated steel for internal and external side  | • |
| Ventilated Cooling                                 | • |
| Automatic compressor cycle defrost                 | • |
| Foaming Agent Cyclopentane (45mm per side)         | • |
| Digital Thermostat                                 | • |
| Self Closing Door                                  | • |
| Removable Gasket                                   | • |
| Adjustable shelves: 8 Pcs                          | • |
| Independent switches for internal light and canopy | • |
| Toughened safety tempered glass                    | • |
| Lock fitted as standard                            | • |
| Inner vertical LED light / LED for canopy          | • |
| N.4 Wheels for easy positioning                    | • |
| Energy efficiency class: D                         | • |